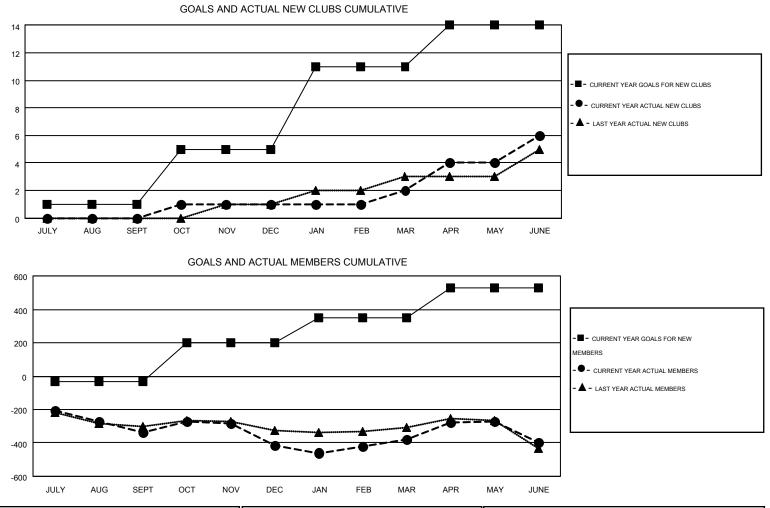

## GMT: DENNIS STEVENSON, GARY WONG

|               |                  | Clubs             |                  |                  | Members<br>RESULTS FOR 2014-2015 |                    |                                        |                    |                  |  |
|---------------|------------------|-------------------|------------------|------------------|----------------------------------|--------------------|----------------------------------------|--------------------|------------------|--|
|               | RESU             | LTS FOR 2014-2015 |                  |                  |                                  |                    |                                        |                    |                  |  |
| QUARTER       | NEW CLUB<br>GOAL | NEW CLUBS         | DROPPED<br>CLUBS | NET<br>GAIN/LOSS | QUARTER                          | NEW MEMBER<br>GOAL | CHARTER AND<br>NEW<br>MEMBERS<br>ADDED | DROPPED<br>MEMBERS | NET<br>GAIN/LOSS |  |
| JULY/AUG/SEPT | 1                | 0                 | 5                | -5               | JULY/AUG/SEPT                    | -30                | 225                                    | 561                | -336             |  |
| OCT/NOV/DEC   | 4                | 1                 | 3                | -2               | OCT/NOV/DEC                      | 228                | 361                                    | 439                | -78              |  |
| JAN/FEB/MAR   | 6                | 1                 | 5                | -4               | JAN/FEB/MAR                      | 152                | 353                                    | 320                | 33               |  |
| APR/MAY/JUNE  | 3                | 4                 | 2                | 2                | APR/MAY/JUNE                     | 177                | 403                                    | 420                | -17              |  |